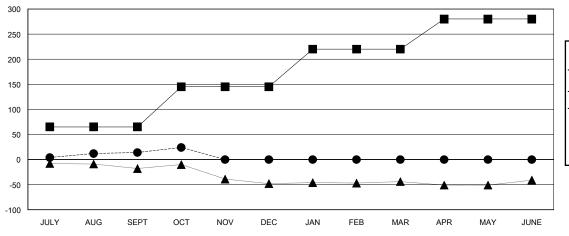

## MONTHLY MEMBERSHIP PROGRESS REPORT

District 2 S2

GMT: **LOCATION TEXAS GMT CA** 

| Clubs                 |               |           | Members       |                       |                       |                         |                                                    |
|-----------------------|---------------|-----------|---------------|-----------------------|-----------------------|-------------------------|----------------------------------------------------|
| RESULTS FOR 2024-2025 |               |           |               | RESULTS FOR 2024-2025 |                       |                         |                                                    |
| QUARTER               | NEW CLUB GOAL | NEW CLUBS | DROPPED CLUBS | QUARTER MEMBI         | ER GROWTH NET<br>GOAL | MEMBER GROWTH<br>ACTUAL | DROPPED<br>MEMBERS ACTUAL<br>(including transfers) |
| JULY/AUG/SEPT         | 0             | 0         | 1             | JULY/AUG/SEPT         | 65                    | 65                      | 46                                                 |
| OCT/NOV/DEC           | 0             | 0         | 0             | OCT/NOV/DEC           | 80                    | 15                      | 4                                                  |
| JAN/FEB/MAR           | 2             | 0         | 0             | JAN/FEB/MAR           | 75                    | 0                       | 0                                                  |
| APR/MAY/JUNE          | 0             | 0         | 0             | APR/MAY/JUNE          | 60                    | 0                       | 0                                                  |

## GOALS AND ACTUAL MEMBERS CUMULATIVE

| _ |   |        |        |     |      |
|---|---|--------|--------|-----|------|
|   | _ | MEMBER | GROWTH | NFT | GOAL |
|   |   |        |        |     |      |